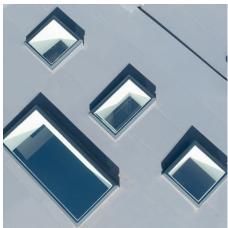

## **Features**

Suitable for mounting direct to a builders upstand, or with PVC kerb in two height options for new build and refurbishment applications

Available as a fixed or manual / powered opening rooflight