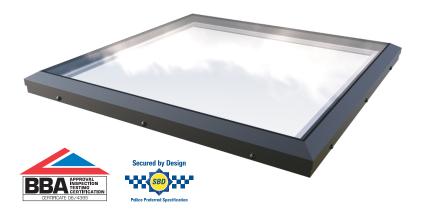

## **Flat Glass**

This elegant flat glass rooflight is designed with both the building owner and installer in mind, and to cater for the large and growing trend for flat roofed home extensions and light, bright open plan living.

Aluminium frame available in RAL 7016 grey or RAL 9005 black

Non-opening options have **Secured by Design accreditation as standard**, for peace of mind

A range of **ventilation options** 

A range of special glass options available