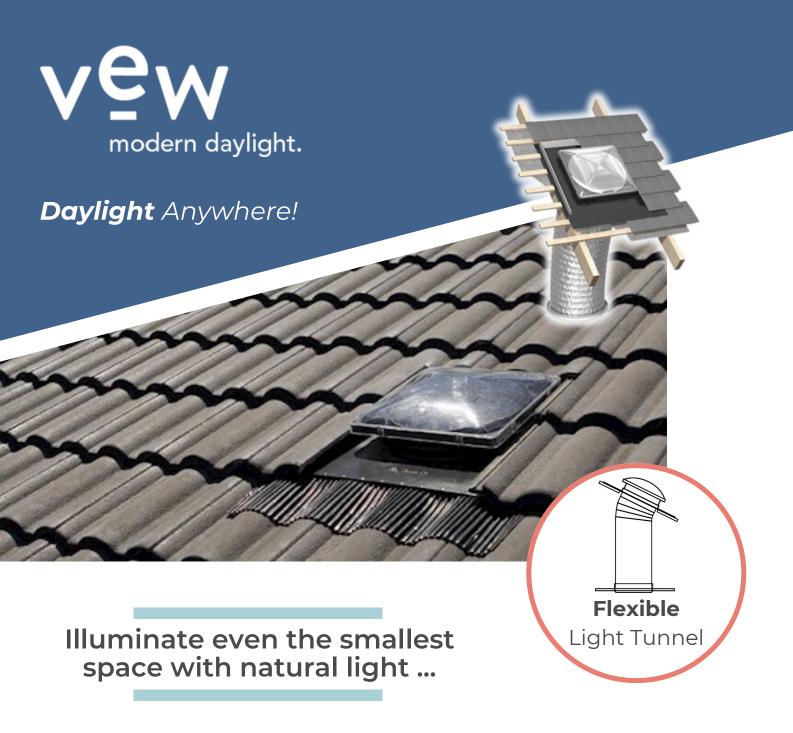

- Fully universal flexible tube
- Affordable solution to light hard to reach spaces
- Suitable for homes and commercial areas
- Naturally light your home

VEW Light Tunnel
With 3m
Flexible Tube

#### **Install Around Obstacles**

The flexible tube allows you to negotiate around obstructions in the roof space, bringing more natural light into a room with a reflective inner coating

# Warranty

10 year
warranty
on all
aspects of
the VEW
Light
Tunnel \*

\*Warranty details available on request

**Daylight** Anywhere!