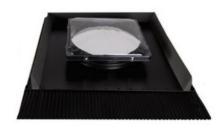

### **Features**

Easy fit tube attachment

Easiest fit double glaze ceiling diffuser

Quick installation in one hour

Optional integrated fluorescent lamp can be fitted

#### Simple Maintenance

Exterior Self-Cleaning Glass ensures maximum daylight is achieved and is simple to maintain.